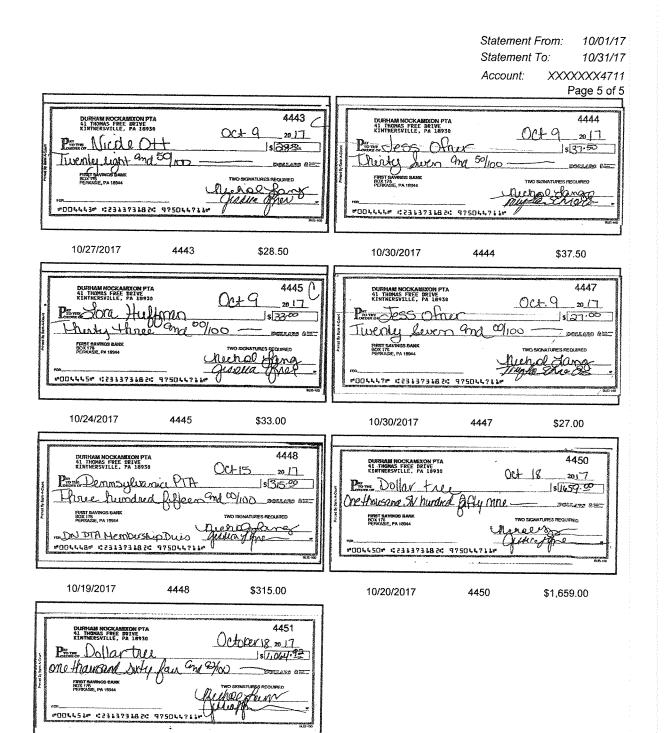

| Check # | Date  | A          |         | -     |          |         |       | 20202222222224775   |
|---------|-------|------------|---------|-------|----------|---------|-------|---------------------|
| Check # | Date  | Amount     | Check # | Date  | Amount   | Check # | Date  | Amount              |
| 4427    | 10/04 | \$435.00   | 4437    | 10/06 | \$126.00 | 4445    | 10/24 | \$33.00             |
| 4430*   | 10/05 | \$360.12   | 4439*   | 10/17 | \$31.50  | 4447*   | 10/30 | \$27.00             |
| 4431    | 10/03 | \$862.50   | 4440    | 10/16 | \$24.00  | 4448    | 10/19 | \$315.00            |
| 4432    | 10/17 | \$100.00   | 4442*   | 10/23 | \$27.00  | 4450*   | 10/20 | \$1,659.00          |
| 4433    | 10/18 | \$157.59   | 4443    | 10/27 | \$28.50  | 4451    | 10/20 | \$1,064.92          |
| 4436*   | 10/11 | \$3,637.61 | 4444    | 10/30 | \$37.50  |         |       | \$1,00 1.0 <u>2</u> |

#### Checks for Free Business - 975044711

| Date  | Check Number | Amount   | Date  | Check Number | Amount   |
|-------|--------------|----------|-------|--------------|----------|
| 10-04 | 4427         | 435.00   | 10-23 | 4442*        | 27.00    |
| 10-05 | 4430*        | 360.12   | 10-27 | 4443         | 28.50    |
| 10-03 | 4431         | 862.50   | 10-30 | 4444         | 37.50    |
| 10-17 | 4432         | 100.00   | 10-24 | 4445         | 33.00    |
| 10-18 | 4433         | 157.59   | 10-30 | 4447*        | 27.00    |
| 10-11 | 4436*        | 3,637.61 | 10-19 | 4448         | 315.00   |
| 10-06 | 4437         | 126.00   | 10-20 | 4450*        | 1,659.00 |
| 10-17 | 4438         | 31.50    | 10-20 | 4451         | 1,064.92 |
| 10-16 | 4440*        | 24.00    | 10 20 | 4401         | 1,004.92 |