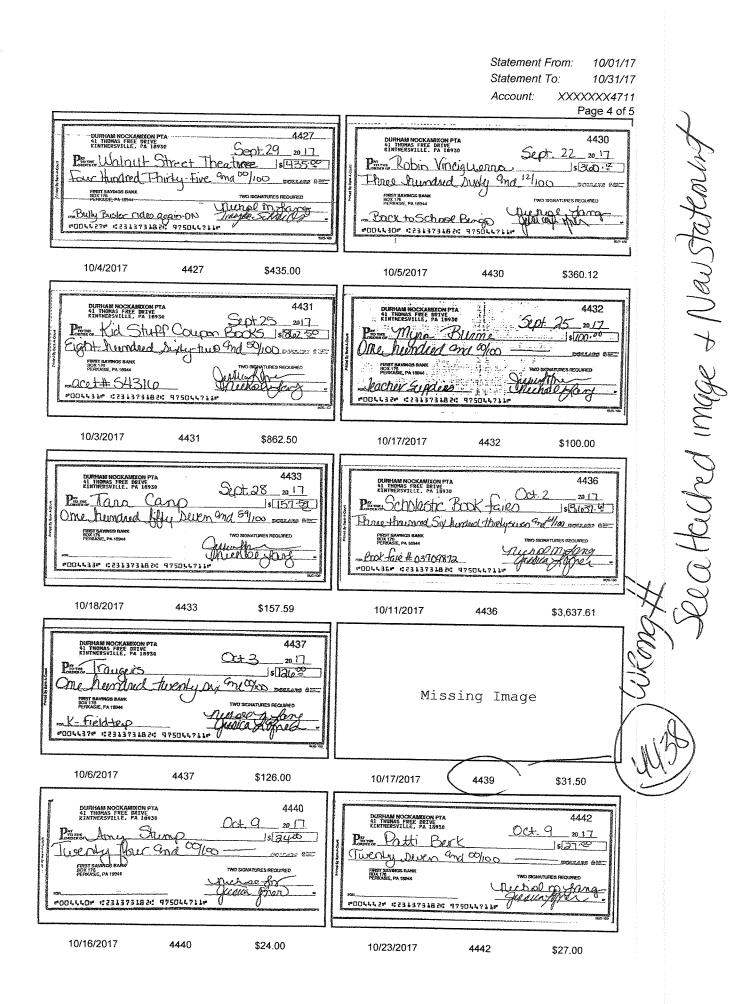

| Date  | Description                   | Deposits | Withdrawals | Balance     |
|-------|-------------------------------|----------|-------------|-------------|
| 10/01 | BEGINNING BALANCE             |          |             | \$11,167.71 |
| 10/03 | Check 4431                    |          | \$862.50-   | \$10.305.21 |
| 10/04 | Check 4427                    |          | \$435.00-   | \$9,870.21  |
| 10/05 | Over Counter Check 4430       |          | \$360.12-   | \$9,510.09  |
| 10/06 | Check in Real Time Batch 4437 |          | \$126.00-   | \$9,384.09  |

Page 3 of 5

| Date  | Description             | Deposits                                | Withdrawals          | Balar     |
|-------|-------------------------|-----------------------------------------|----------------------|-----------|
| 10/11 | Check 4436              |                                         | \$3,637.61-          | \$5,746.  |
| 10/13 | Deposit                 | \$25.00                                 | 40,001.01-           | \$5,771.  |
| 10/13 | Deposit                 | AMU 11 \$1.10                           |                      | \$5.772.  |
| 10/13 | Deposit                 | ♥ X X N \$525.00                        |                      | \$6,297.  |
| 10/13 | Deposit                 | \$641.00                                |                      | \$6,938.  |
| 10/13 | Deposit V               | (VA) \$135.71                           |                      | \$7,074.  |
| 10/16 | Check 4440              | $\mathcal{O}(\mathcal{O}(\mathcal{V}))$ | \$24.00-             | \$7,074.  |
| 10/17 | Over Counter Check 4439 | ) V VV                                  | \$24.00-<br>\$31.50- | \$7,050   |
| 10/17 | Check 4432              | - in a                                  | \$100.00-            | \$6,918.  |
| 10/18 | Check 4433              |                                         | \$157.59-            | \$6,761.2 |
| 10/19 | Check 4448              | LOV 10 M C                              | \$315.00-            | \$6,446.2 |
| 10/20 | Check 4450              |                                         | \$1.659.00-          | \$4,787.2 |
| 10/20 | Check 4451              |                                         | \$1,064.92-          | \$3,722.2 |
| 10/23 | Check 4442              |                                         | \$27.00-             | \$3,695.2 |
| 10/24 | Over Counter Check 4445 | U XV°                                   | \$33.00-             | \$3,662.2 |
| 10/24 | Deposit                 | \$50.00                                 | 400.00-              | \$3,712.2 |
| 10/24 | Deposit                 | \$93.00                                 |                      | \$3,805.2 |
| 10/24 | Deposit                 | \$128.00                                |                      | \$3,933.2 |
| 10/24 | Deposit                 | \$98.00                                 | χ.                   | \$3,933.2 |
| 10/24 | Deposit                 | \$58.92                                 |                      | \$4,090.2 |
| 10/24 | Deposit                 | \$1,591.07                              |                      | \$5.681.2 |
| 10/24 | Deposit                 | \$3,328.67                              |                      | \$9,001.2 |
| 10/27 | Over Counter Check 4443 | 40,020.01                               | \$28.50-             | \$8,981.4 |
| 10/30 | Check 4444              |                                         | \$37.50-             | \$8,943.9 |
| 10/30 | Check 4447              |                                         | \$27.00-             | \$8,916.9 |
| 10/31 | ENDING BALANCE          |                                         | Ψ£1.00*              | \$8,916.9 |

| Check # | Date  | A          |         | -     |          |         |       | 20202222222224775   |
|---------|-------|------------|---------|-------|----------|---------|-------|---------------------|
| Check # | Date  | Amount     | Check # | Date  | Amount   | Check # | Date  | Amount              |
| 4427    | 10/04 | \$435.00   | 4437    | 10/06 | \$126.00 | 4445    | 10/24 | \$33.00             |
| 4430*   | 10/05 | \$360.12   | 4439*   | 10/17 | \$31.50  | 4447*   | 10/30 | \$27.00             |
| 4431    | 10/03 | \$862.50   | 4440    | 10/16 | \$24.00  | 4448    | 10/19 | \$315.00            |
| 4432    | 10/17 | \$100.00   | 4442*   | 10/23 | \$27.00  | 4450*   | 10/20 | \$1,659.00          |
| 4433    | 10/18 | \$157.59   | 4443    | 10/27 | \$28.50  | 4451    | 10/20 | \$1,064.92          |
| 4436*   | 10/11 | \$3,637.61 | 4444    | 10/30 | \$37.50  |         |       | \$1,00 1.0 <u>2</u> |